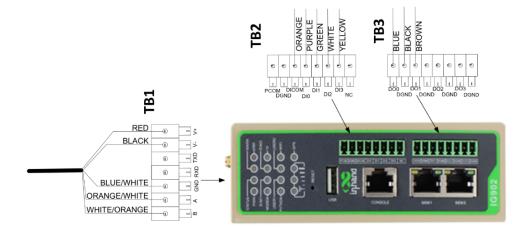

## Top view of C Panel control board

| Generac Gateway<br>Side Termination | Description    | Wire Color   | Customer Side<br>Terminations |
|-------------------------------------|----------------|--------------|-------------------------------|
| TB1 V+                              | DC+            | Red          | TB1-218*                      |
| TB1 V-                              | DC-            | Black        | TB1-0*                        |
| TB2 DICOM                           | Input Common   | Orange       | TB1-0                         |
| TB2 DI0                             | Engine Running | Purple       | TB1-219                       |
| TB2 DI1                             | Not in Auto    | Green        | TB2-228                       |
| TB2 DI2                             | Common Alarm   | White        | TB2-211<br>Jump B+ to TB2-210 |
| Harness Relay #1                    | 2 Wire Start   | Blue         | TB1-178                       |
|                                     |                | White / Blue | TB1-183                       |

\*If MODEM and signal lights turn off and data is lost after gen crank, this can indicate a brief loss of power. To correct, ensure red and black wires are connected directly to the battery posts.